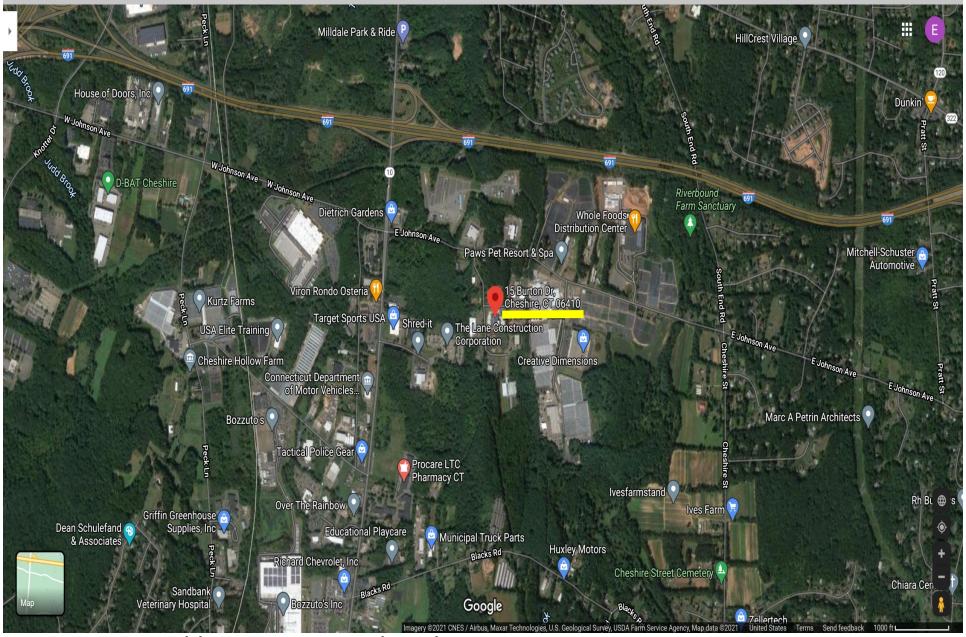

## PRICE REDUCED—PLEASE CALL FOR DETAILS

- Modern warehouse space in an excellent location
- Metal building with 22' clear ceiling height
- Dry sprinkler system
- City water and sewer
- Just off Route 10 and I-691 and minutes to I-84 and I-91

## 15 Burton Drive, Cheshire, CT 06410

www.CalabreseAgency.com

**Bob Bowden** 

203-982-0158

propserve@snet.net