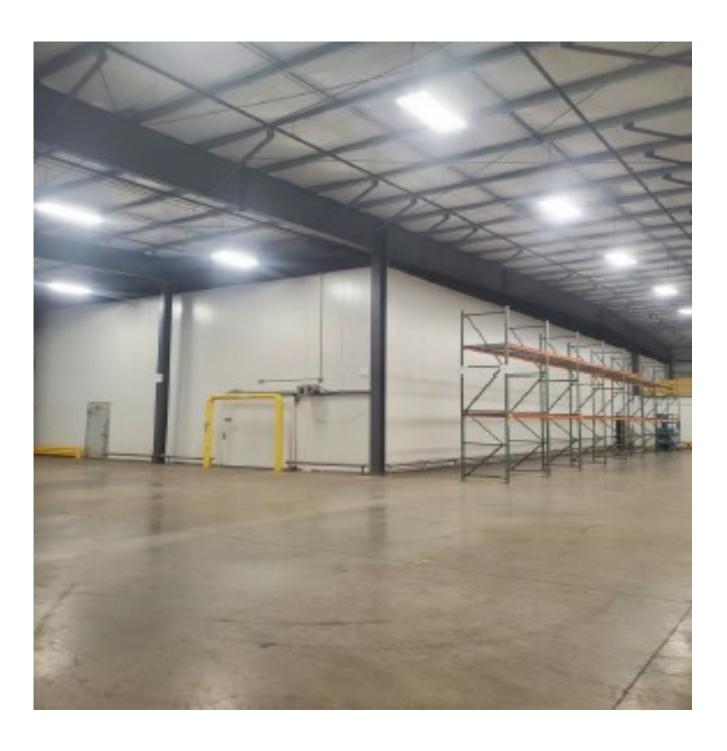

## PRICE REDUCED—PLEASE CALL FOR DETAILS

- Modern warehouse space in an excellent location
- Metal building with 22' clear ceiling height
- Dry sprinkler system
- City water and sewer
- Just off Route 10 and I-691 and minutes to I-84 and I-91

- 1 Drive-in door and 4 loading docks
- 50'x115' fully racked cooler
- 1,500 SF finished office space
- 1,500 SF Mezzanine
- 1200 Amps/480 Volts

615 West Johnson Ave., Suite 202, Cheshire, CT 06410 Bob Bowden 203-982-0158