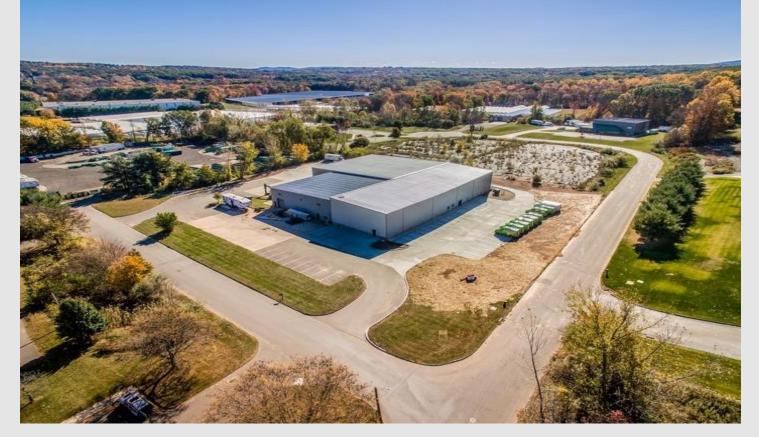

## INDUSTRIAL SPACE FOR LEASE 18,000 SF AVAILABLE 15 Burton Drive, Cheshire, CT 06410

High Ceiling Refrigerated Space

## PRICE REDUCED—PLEASE CALL FOR DETAILS

- Modern warehouse space in an excellent location
- Metal building with 22' clear ceiling height
- Dry sprinkler system
- City water and sewer
- Just off Route 10 and I-691 and minutes to I-84 and I-91

- 1 Drive-in door and 4 loading docks
- 50'x115' fully racked cooler
- 1,500 SF finished office space
- 1,500 SF Mezzanine
- 1200 Amps/480 Volts

615 West Johnson Ave., Suite 202, Cheshire, CT 06410 Bob Bowden 203-982-0158